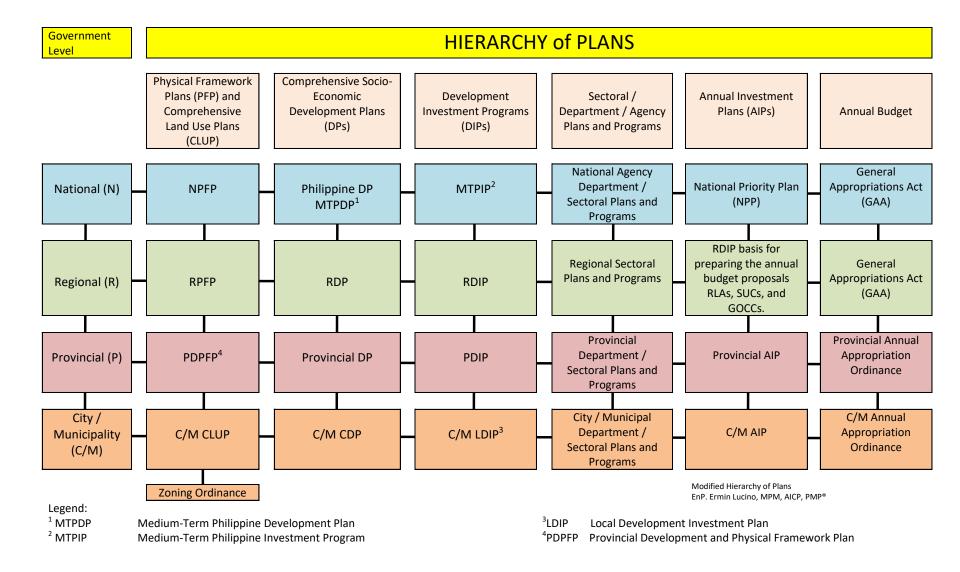

# Urban Planning from National to Local Governments: Alignment and Relationship of Plans

EnP. Ermin Lucino, MPM, AICP, PMP®

CPDC - City of Santa Rosa

#### Hierarchy of Plans



#### Government levels and Classification of Plans



### Vertical Alignment: Physical Framework Plans



#### Vertical Alignment: Comprehensive Development Plans



#### Vertical Alignment: Development Investment Programs



#### Vertical Alignment:

#### Sectoral / Department / Agency Plans and Programs



#### Vertical Alignment: Annual Plans



#### Vertical Alignment: Annual Budget / Appropriation



#### Horizontal Alignment: National Level Plans



#### Horizontal Alignment: Regional Level Plans



# Horizontal Alignment: Provincial Level Plans



### Horizontal Alignment: City / Municipality Level Plans



## Maraming Salamat po.

# Thank you very much.

EnP. Ermin V. Lucino, MPM, AICP, PMP®

https://cityplanningcoordinator.blog/

https://www.linkedin.com/in/enperminl

<u>ucinomp