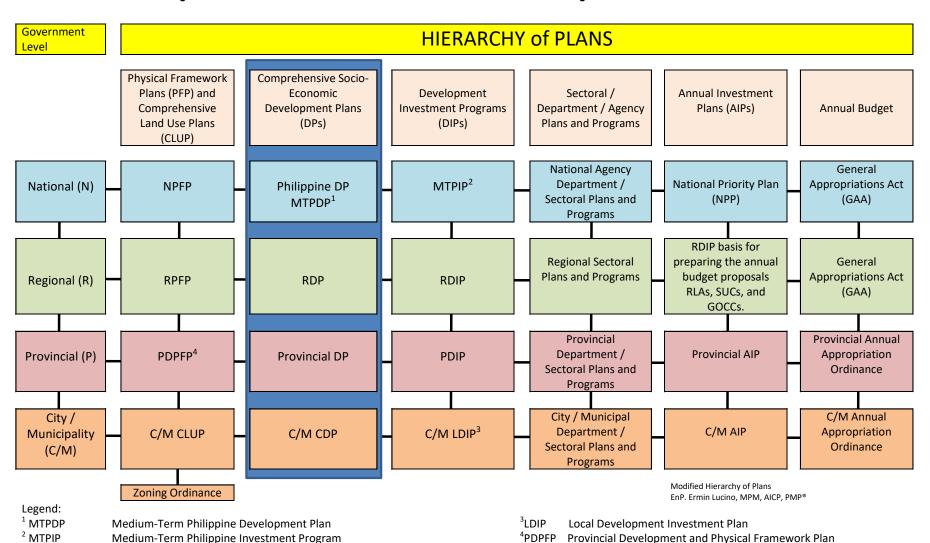

# Urban Planning from National to Local Governments: Alignment and Relationship of Plans

EnP. Ermin Lucino, MPM, AICP, PMP®

CPDC - City of Santa Rosa

#### Hierarchy of Plans



#### Government levels and Classification of Plans



### Vertical Alignment: Physical Framework Plans



#### Vertical Alignment: Comprehensive Development Plans



#### Vertical Alignment: Development Investment Programs



#### Vertical Alignment:

#### Sectoral / Department / Agency Plans and Programs



#### Vertical Alignment: Annual Plans



#### Vertical Alignment: Annual Budget / Appropriation



#### Horizontal Alignment: National Level Plans



#### Horizontal Alignment: Regional Level Plans



# Horizontal Alignment: Provincial Level Plans



### Horizontal Alignment: City / Municipality Level Plans



## Maraming Salamat po.

# Thank you very much.

EnP. Ermin V. Lucino, MPM, AICP, PMP®

https://cityplanningcoordinator.blog/

https://www.linkedin.com/in/enperminl

<u>ucinompmaicp</u>