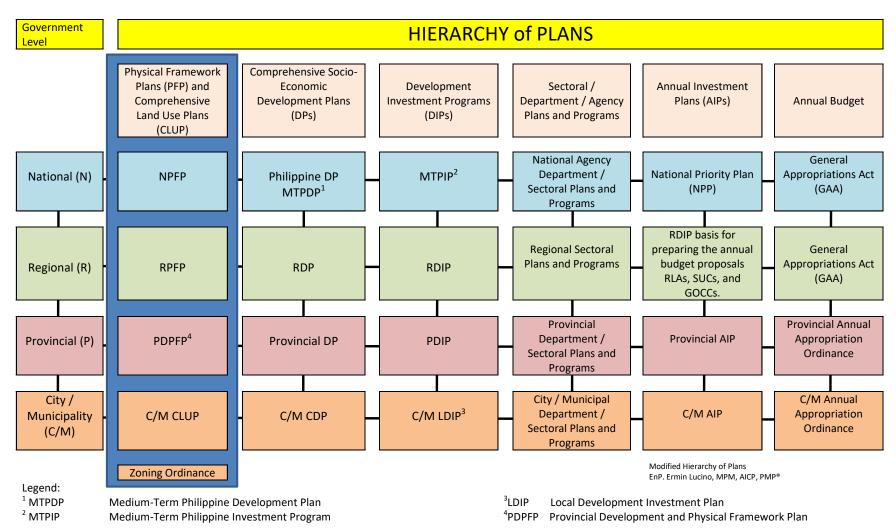

# Urban Planning from National to Local Governments: Alignment and Relationship of Plans

EnP. Ermin Lucino, MPM, AICP, PMP®

CPDC - City of Santa Rosa

#### Hierarchy of Plans



#### Government levels and Classification of Plans



### Vertical Alignment: Physical Framework Plans



#### Vertical Alignment: Comprehensive Development Plans



#### Vertical Alignment: Development Investment Programs



#### Vertical Alignment:

#### Sectoral / Department / Agency Plans and Programs



#### Vertical Alignment: Annual Plans



#### Vertical Alignment: Annual Budget / Appropriation



#### Horizontal Alignment: National Level Plans



#### Horizontal Alignment: Regional Level Plans



# Horizontal Alignment: Provincial Level Plans



### Horizontal Alignment: City / Municipality Level Plans



## Maraming Salamat po.

# Thank you very much.

EnP. Ermin V. Lucino, MPM, AICP, PMP®

https://cityplanningcoordinator.blog/

https://www.linkedin.com/in/enperminl

<u>ucinompmaicp</u>