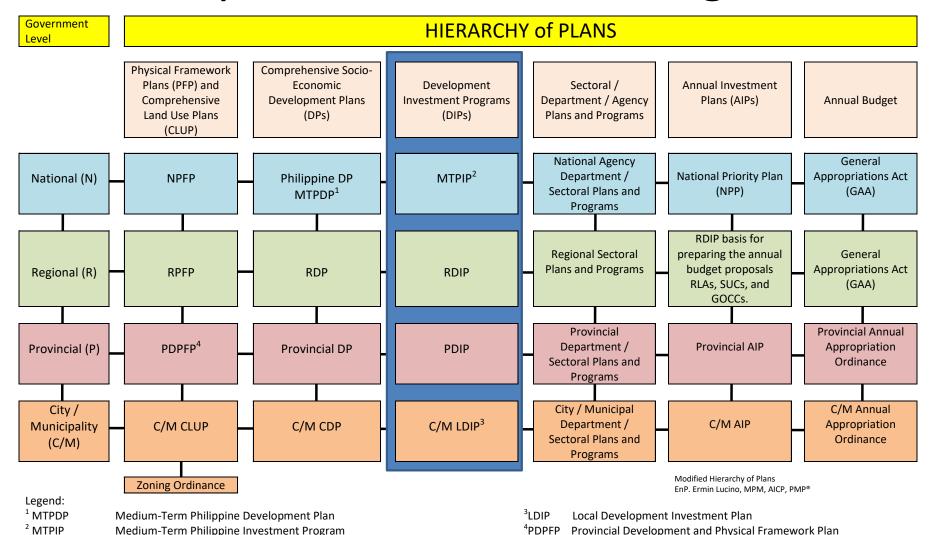

# Urban Planning from National to Local Governments: Alignment and Relationship of Plans

EnP. Ermin Lucino, MPM, AICP, PMP®

CPDC - City of Santa Rosa

#### Hierarchy of Plans



#### Government levels and Classification of Plans



### Vertical Alignment: Physical Framework Plans



#### Vertical Alignment: Comprehensive Development Plans



#### Vertical Alignment: Development Investment Programs



#### Vertical Alignment:

#### Sectoral / Department / Agency Plans and Programs



#### Vertical Alignment: Annual Plans



#### Vertical Alignment: Annual Budget / Appropriation



#### Horizontal Alignment: National Level Plans



#### Horizontal Alignment: Regional Level Plans



# Horizontal Alignment: Provincial Level Plans



### Horizontal Alignment: City / Municipality Level Plans



## Maraming Salamat po.

# Thank you very much.

EnP. Ermin V. Lucino, MPM, AICP, PMP®

https://cityplanningcoordinator.blog/

https://www.linkedin.com/in/enperminl

<u>ucinompmaicp</u>