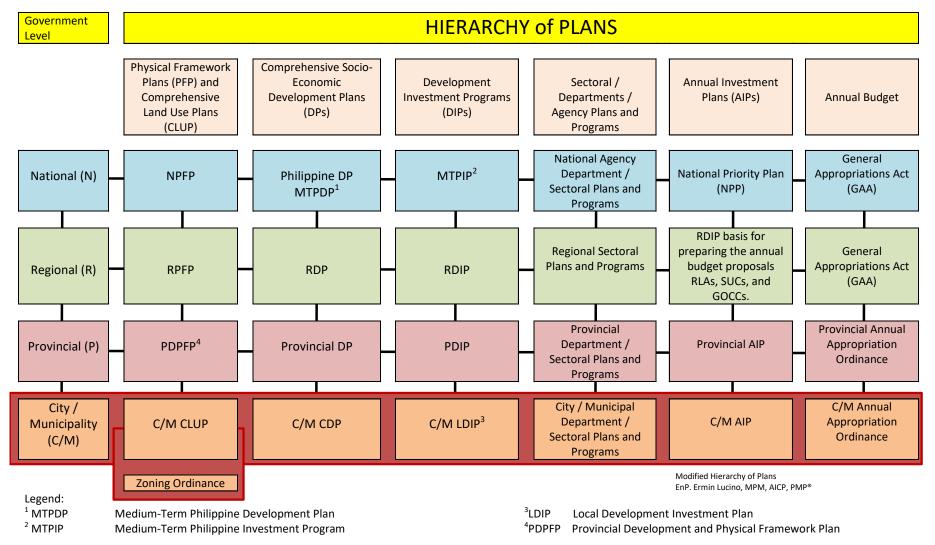

# Urban Planning from National to Local Governments: Alignment and Relationship of Plans

EnP. Ermin Lucino, MPM, AICP, PMP®

CPDC - City of Santa Rosa

#### Hierarchy of Plans



#### Government levels and Classification of Plans



### Vertical Alignment: Physical Framework Plans



#### Vertical Alignment: Comprehensive Development Plans



#### Vertical Alignment: Development Investment Programs



#### Vertical Alignment:

#### Sectoral / Department / Agency Plans and Programs



#### Vertical Alignment: Annual Plans



#### Vertical Alignment: Annual Budget / Appropriation



#### Horizontal Alignment: National Level Plans



#### Horizontal Alignment: Regional Level Plans



# Horizontal Alignment: Provincial Level Plans



### Horizontal Alignment: City / Municipality Level Plans



## Maraming Salamat po.

# Thank you very much.

EnP. Ermin V. Lucino, MPM, AICP, PMP®

https://cityplanningcoordinator.blog/

https://www.linkedin.com/in/enperminl

<u>ucinompmaicp</u>