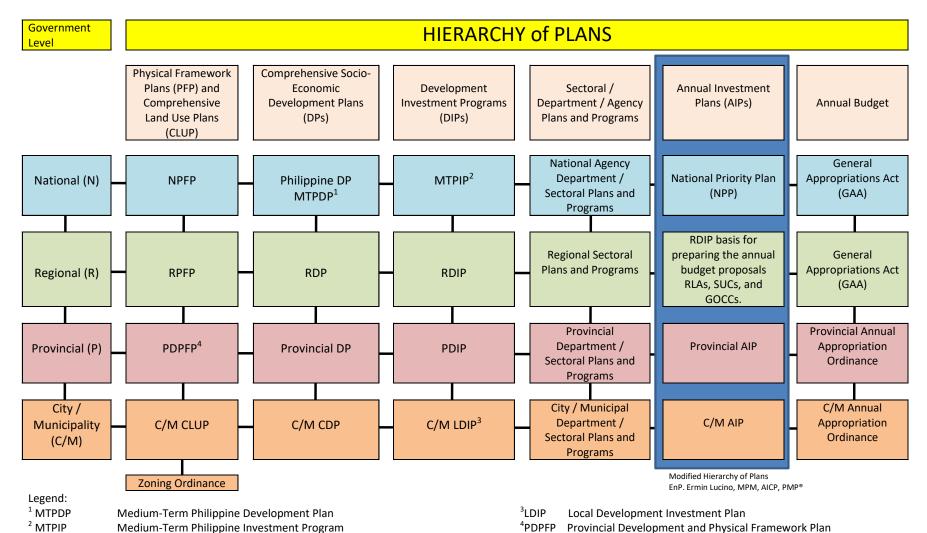

# Urban Planning from National to Local Governments: Alignment and Relationship of Plans

EnP. Ermin Lucino, MPM, AICP, PMP®

CPDC - City of Santa Rosa

#### Hierarchy of Plans



#### Government levels and Classification of Plans



### Vertical Alignment: Physical Framework Plans



#### Vertical Alignment: Comprehensive Development Plans



#### Vertical Alignment: Development Investment Programs



#### Vertical Alignment:

#### Sectoral / Department / Agency Plans and Programs



#### Vertical Alignment: Annual Plans



#### Vertical Alignment: Annual Budget / Appropriation



#### Horizontal Alignment: National Level Plans



#### Horizontal Alignment: Regional Level Plans



# Horizontal Alignment: Provincial Level Plans



### Horizontal Alignment: City / Municipality Level Plans



## Maraming Salamat po.

# Thank you very much.

EnP. Ermin V. Lucino, MPM, AICP, PMP®

https://cityplanningcoordinator.blog/

https://www.linkedin.com/in/enperminl

<u>ucinompmaicp</u>