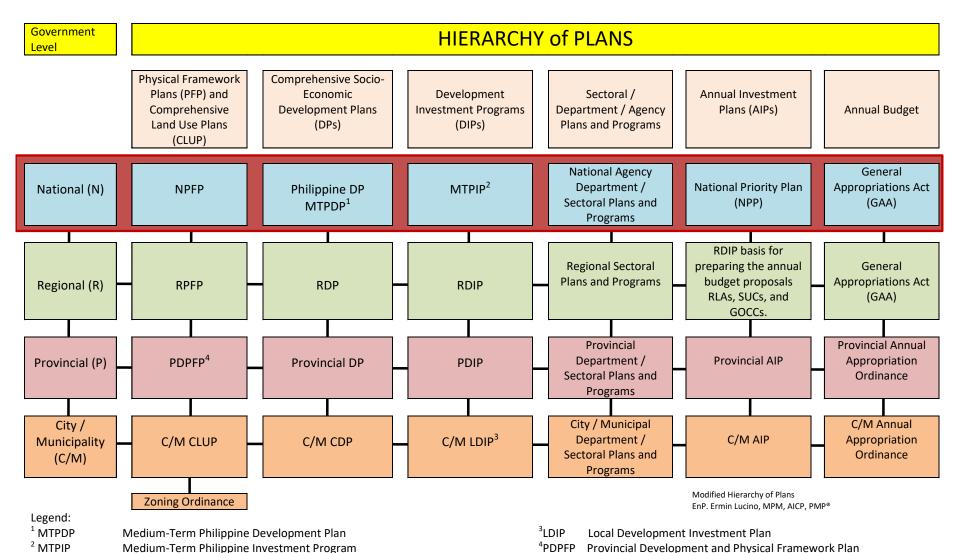

# Urban Planning from National to Local Governments: Alignment and Relationship of Plans

EnP. Ermin Lucino, MPM, AICP, PMP®

CPDC - City of Santa Rosa

#### Hierarchy of Plans



#### Government levels and Classification of Plans



### Vertical Alignment: Physical Framework Plans



#### Vertical Alignment: Comprehensive Development Plans



#### Vertical Alignment: Development Investment Programs



#### Vertical Alignment:

#### Sectoral / Department / Agency Plans and Programs



#### Vertical Alignment: Annual Plans



#### Vertical Alignment: Annual Budget / Appropriation



#### Horizontal Alignment: National Level Plans



#### Horizontal Alignment: Regional Level Plans



# Horizontal Alignment: Provincial Level Plans



### Horizontal Alignment: City / Municipality Level Plans



## Maraming Salamat po.

# Thank you very much.

EnP. Ermin V. Lucino, MPM, AICP, PMP®

https://cityplanningcoordinator.blog/

https://www.linkedin.com/in/enperminl

<u>ucinompmaicp</u>