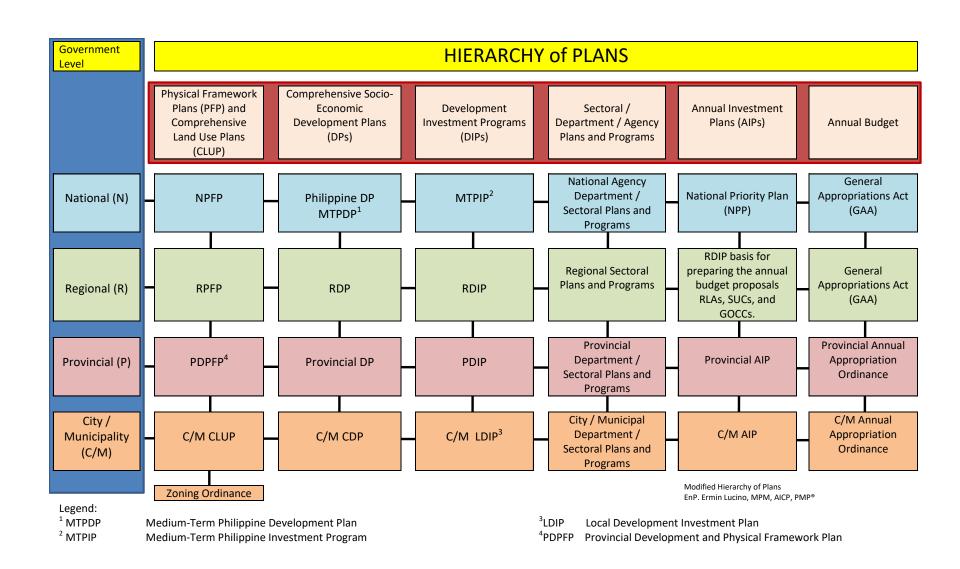

# Urban Planning from National to Local Governments: Alignment and Relationship of Plans

EnP. Ermin Lucino, MPM, AICP, PMP®

CPDC - City of Santa Rosa

#### Hierarchy of Plans



#### Government levels and Classification of Plans



### Vertical Alignment: Physical Framework Plans



#### Vertical Alignment: Comprehensive Development Plans



#### Vertical Alignment: Development Investment Programs



#### Vertical Alignment:

#### Sectoral / Department / Agency Plans and Programs



#### Vertical Alignment: Annual Plans



#### Vertical Alignment: Annual Budget / Appropriation



#### Horizontal Alignment: National Level Plans



#### Horizontal Alignment: Regional Level Plans



# Horizontal Alignment: Provincial Level Plans



### Horizontal Alignment: City / Municipality Level Plans



## Maraming Salamat po.

# Thank you very much.

EnP. Ermin V. Lucino, MPM, AICP, PMP®

https://cityplanningcoordinator.blog/

https://www.linkedin.com/in/enperminl

<u>ucinompmaicp</u>