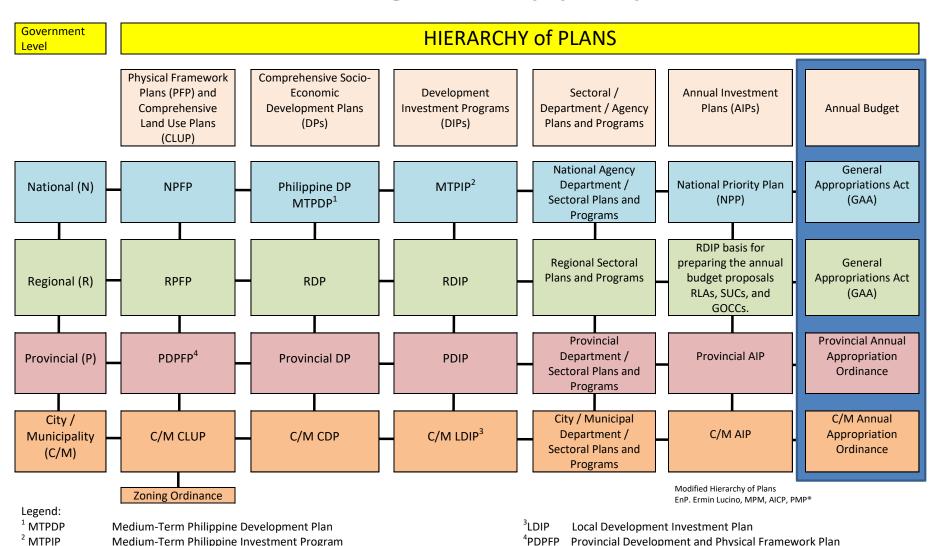

# Urban Planning from National to Local Governments: Alignment and Relationship of Plans

EnP. Ermin Lucino, MPM, AICP, PMP®

CPDC - City of Santa Rosa

#### Hierarchy of Plans



#### Government levels and Classification of Plans



### Vertical Alignment: Physical Framework Plans



#### Vertical Alignment: Comprehensive Development Plans



#### Vertical Alignment: Development Investment Programs



#### Vertical Alignment:

#### Sectoral / Department / Agency Plans and Programs



#### Vertical Alignment: Annual Plans



#### Vertical Alignment: Annual Budget / Appropriation



#### Horizontal Alignment: National Level Plans



#### Horizontal Alignment: Regional Level Plans



# Horizontal Alignment: Provincial Level Plans



### Horizontal Alignment: City / Municipality Level Plans



## Maraming Salamat po.

# Thank you very much.

EnP. Ermin V. Lucino, MPM, AICP, PMP®

https://cityplanningcoordinator.blog/

https://www.linkedin.com/in/enperminl

<u>ucinompmaicp</u>