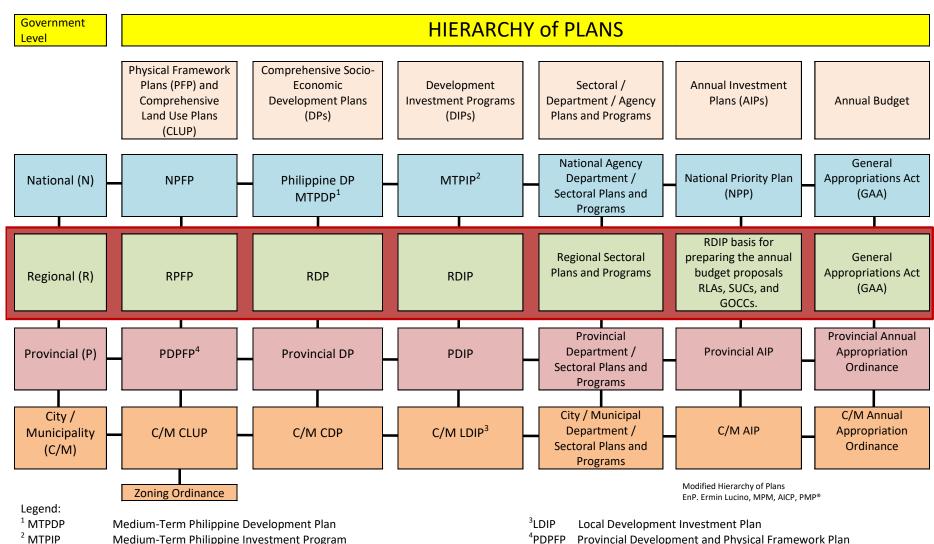

# Urban Planning from National to Local Governments: Alignment and Relationship of Plans

EnP. Ermin Lucino, MPM, AICP, PMP®

CPDC - City of Santa Rosa

#### Hierarchy of Plans



#### Government levels and Classification of Plans



### Vertical Alignment: Physical Framework Plans



#### Vertical Alignment: Comprehensive Development Plans



#### Vertical Alignment: Development Investment Programs



#### Vertical Alignment:

#### Sectoral / Department / Agency Plans and Programs



#### Vertical Alignment: Annual Plans



#### Vertical Alignment: Annual Budget / Appropriation



#### Horizontal Alignment: National Level Plans



#### Horizontal Alignment: Regional Level Plans



# Horizontal Alignment: Provincial Level Plans



### Horizontal Alignment: City / Municipality Level Plans



## Maraming Salamat po.

# Thank you very much.

EnP. Ermin V. Lucino, MPM, AICP, PMP®

https://cityplanningcoordinator.blog/

https://www.linkedin.com/in/enperminl

<u>ucinompmaicp</u>