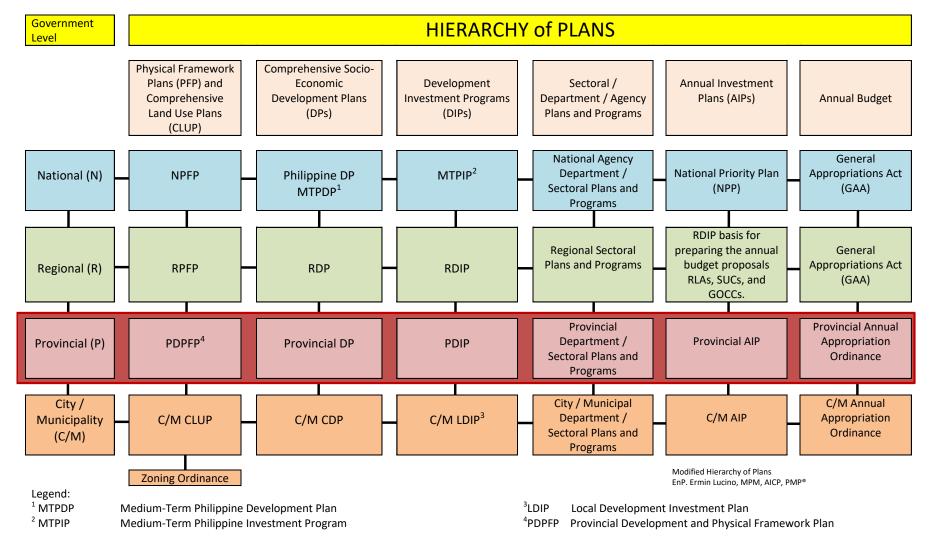

# Urban Planning from National to Local Governments: Alignment and Relationship of Plans

EnP. Ermin Lucino, MPM, AICP, PMP®

CPDC - City of Santa Rosa

#### Hierarchy of Plans



#### Government levels and Classification of Plans



### Vertical Alignment: Physical Framework Plans



#### Vertical Alignment: Comprehensive Development Plans



#### Vertical Alignment: Development Investment Programs



#### Vertical Alignment:

#### Sectoral / Department / Agency Plans and Programs



#### Vertical Alignment: Annual Plans



#### Vertical Alignment: Annual Budget / Appropriation



#### Horizontal Alignment: National Level Plans



#### Horizontal Alignment: Regional Level Plans



# Horizontal Alignment: Provincial Level Plans



### Horizontal Alignment: City / Municipality Level Plans



## Maraming Salamat po.

# Thank you very much.

EnP. Ermin V. Lucino, MPM, AICP, PMP®

https://cityplanningcoordinator.blog/

https://www.linkedin.com/in/enperminl

<u>ucinompmaicp</u>